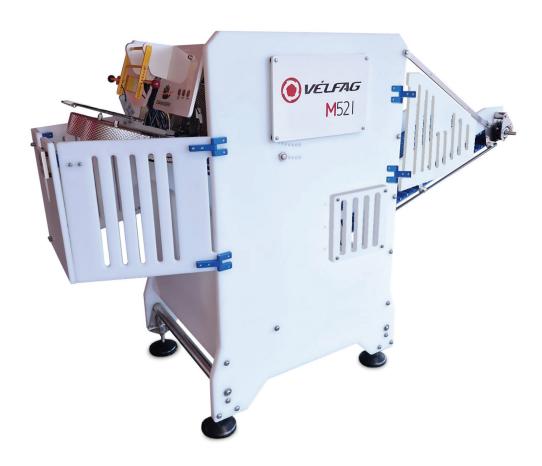

- Easily handles different fish species and wide size range
- Variable processing speed Safer lodging Increases yield and quality
- Sure-Grip conveyor system
- Increased throughput
- Designed to both head whole fish as well as take the collarbone off pre-headed fish

## Maximum Durability - Minimum Need for Maintenance - Increased Yield and Profitability

- Simple and space saving design
- User friendly to maintain and adjust
- Easy to clean-Less bacteria growth
- Corrosion free / Electropolished / Food grade plastics

Robust Construction in Combination with Innovative Technical Solutions Results in Stability of Settings and Functional Areas. This Guarantees Maximum Yield as Well as Quality of Fillets

## The PLC Controlled M521 Offers Features such as:

- TakeControl Easy to use operating system
- Change the settings at the push of a button
- Interconnected with Vélfag´s other PLC controlled processing machines
- Multiple language user interface
- Line controlled / standalone