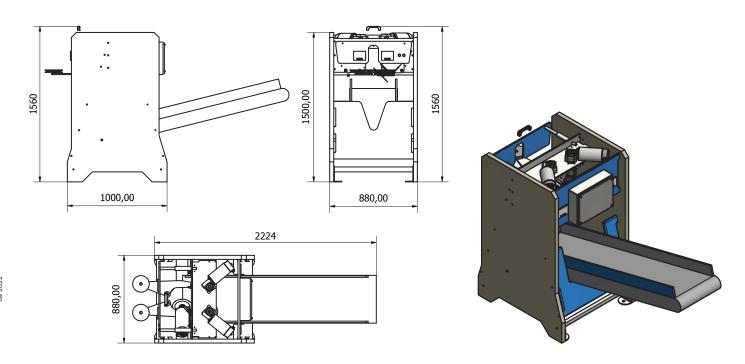

ke the collarbone off pre-headed fish

## Maximum Durability - Minimum Need for Maintenance - Increased Yield and Profitability

- Simple and space saving design
- User friendly to maintain and adjust
- Easy to clean-Less bacteria growth
- Corrosion free / Electropolished / Food grade plastics

Robust Construction in Combination with Innovative Technical Solutions Results in Stability of Settings and Functional Areas. This Guarantees Maximum Yield as Well as Quality of Fillets

## The PLC Controlled M521 Offers Features such as:

- TakeControl Easy to use operating system
- Change the settings at the push of a button
- Interconnected with Vélfag´s other PLC controlled processing machines
- Multiple language user interface
- Line controlled / standalone









## Floor plan - Dimensions



## Working Range:

|        |                   |   |       |       |      | 0     | ptimal wor | king ran | ge     | Good  |       | Acceptable |       |  |
|--------|-------------------|---|-------|-------|------|-------|------------|----------|--------|-------|-------|------------|-------|--|
| 0.5 kg |                   |   |       |       | 5 kg |       |            |          | 10 kg  |       |       |            |       |  |
| 20 cm  | 30 cm 40 cm 50 cn | n | 60 cm | 70 cm | 8    | 80 cm | 90 cm      |          | 100 cm | 110cm | 120cm | 130 cm     | 140cm |  |
|        |                   | 0 | Р     |       | т    | 1     | М          | А        | L      |       |       |            |       |  |
|        |                   |   |       | -     |      |       |            |